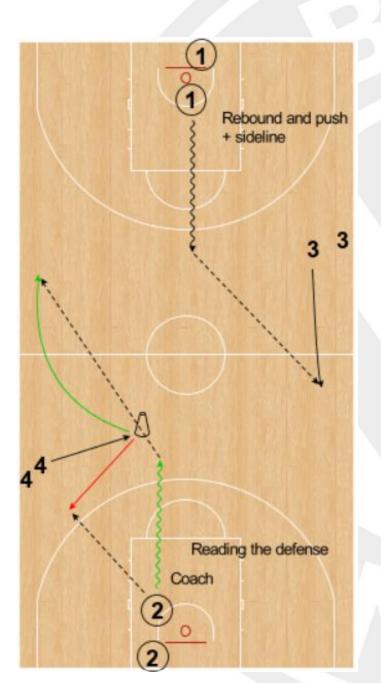

DETAILED TECHNICAL PLANNING...WEEK BY WEEK

## DRILLS HAVE TO BE:

- PHYSICALLY and TECHNICALLY Functional
- "Game-Like" situations
- Most likely...CONNECTED in a PROGRESSION

#### Tips:

- Involve Assistant Coaches and Physical Trainers
- Involve Teammates